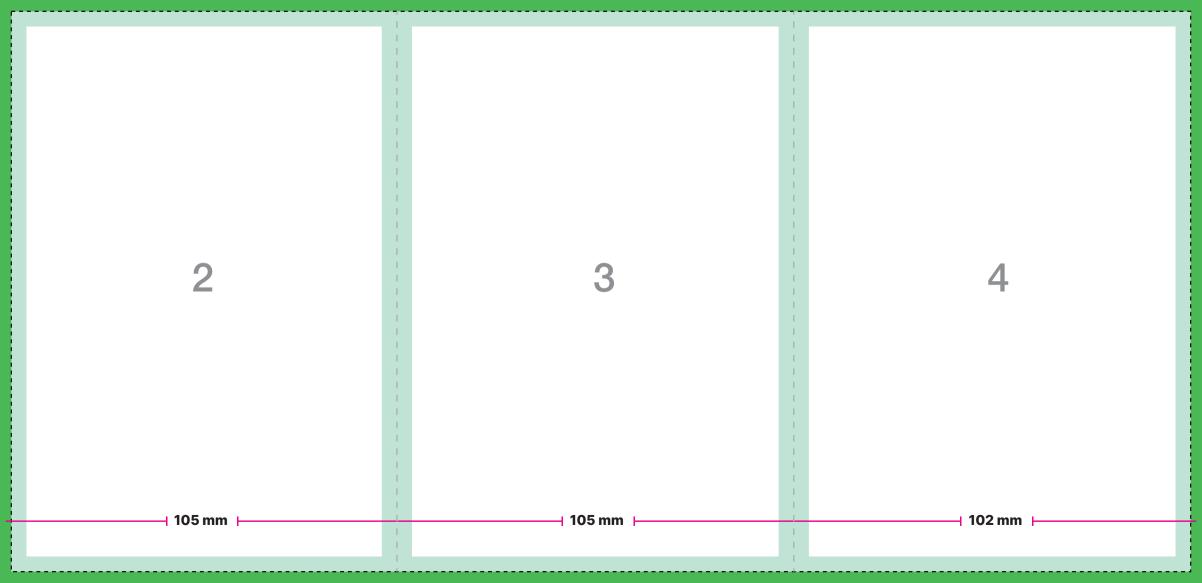

## A6 Tri-fold Leaflet

Actual Size: 312mm x 148mm With bleed: 318mm x 154mm

5

102 mm

#### Bleed Area

Anything in this area will be cut off. Extend artwork to avoid white edges when trimmed to size!

#### Trim Line

L--- Your finished product will be trimmed to this size!

#### Safe Area

For the best results, keep main content within this area!

#### --- Fold Line

This dashed line is where the paper will be folded. Avoid placing text over this line for best print.

105 mm

Please delete the guidelines before submitting your design to print.

105 mm