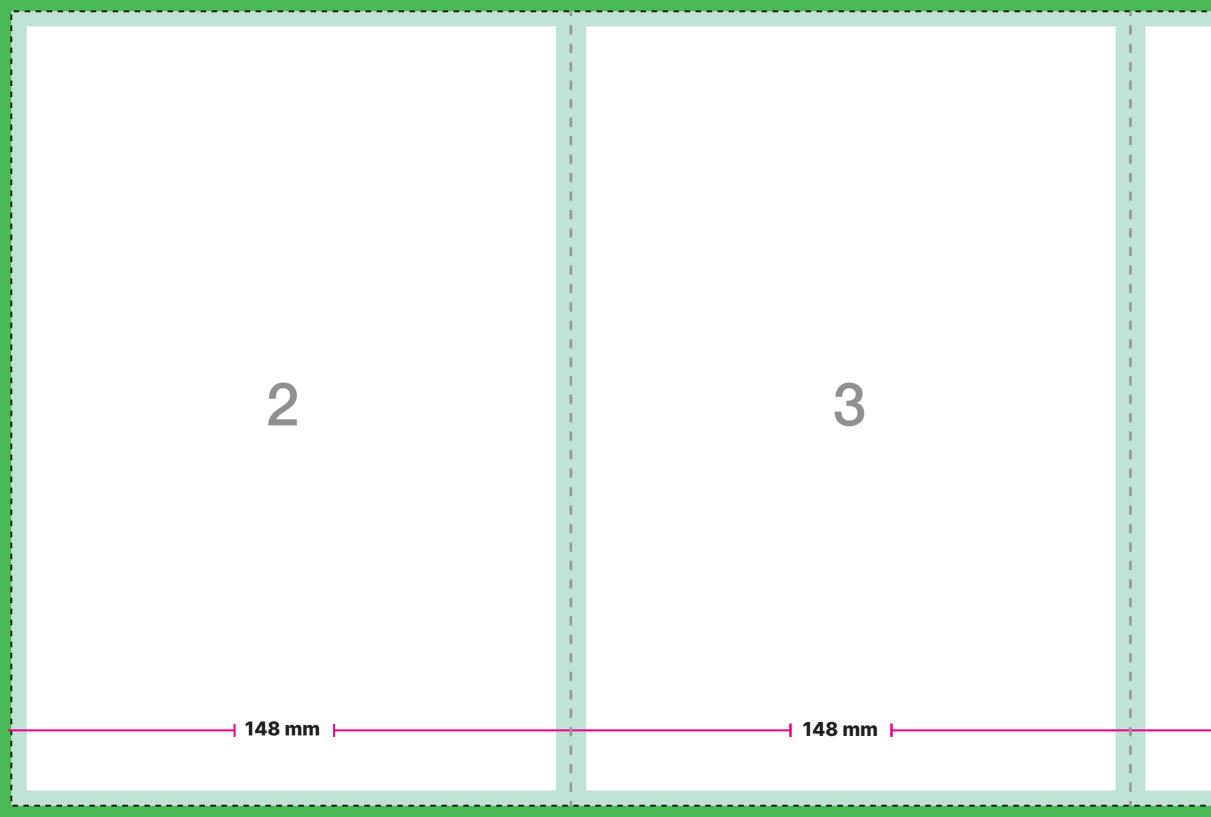

# **Tri-fold Leaflet**

Actual Size: 627mm x 148mm With bleed: 633mm x 154mm

5

145 mm

#### Bleed Area

Anything in this area will be cut off. Extend artwork to avoid white edges when trimmed to size!

#### Trim Line i i

Your finished product will be trimmed to this size!

#### Safe Area

For the best results, keep main content within this area!

#### Fold Line = = =

This dashed line is where the paper will be folded. Avoid placing text over this line for best print.

148 mm

Please delete the guidelines before submitting your design to print.

#### 148mm

### ⊣ 145 mm ⊢