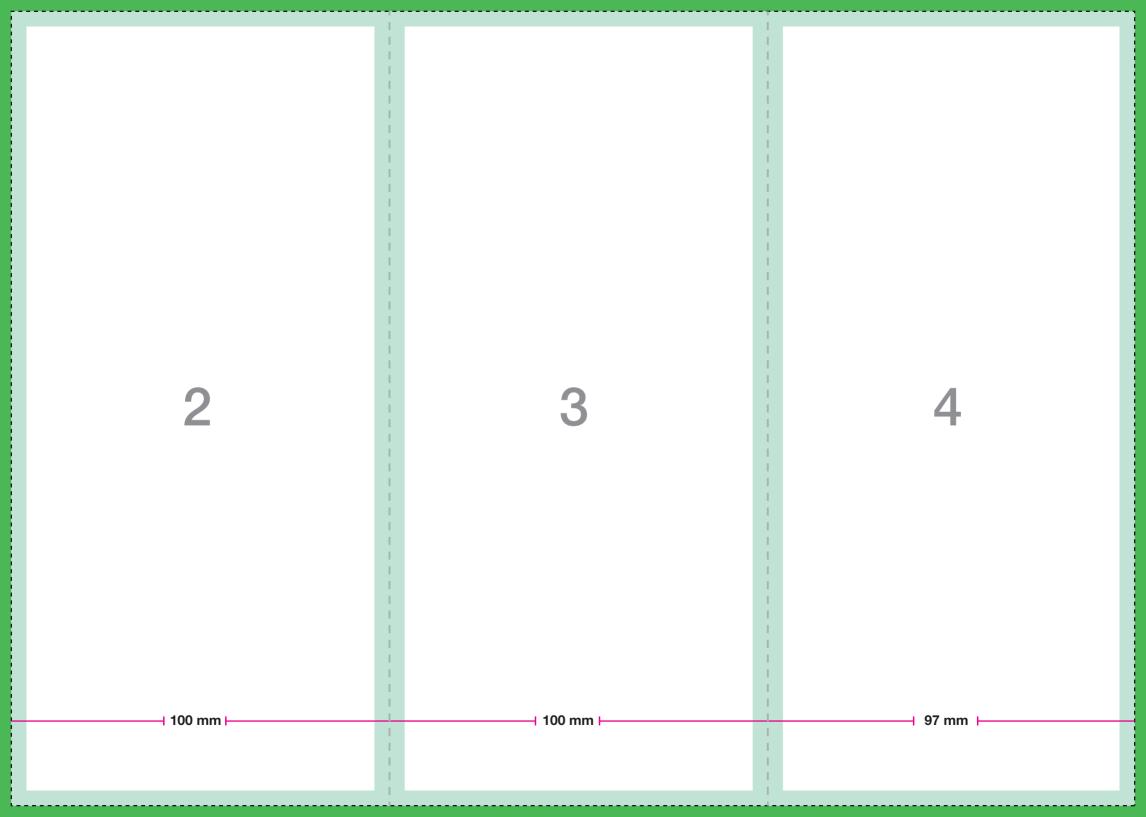

## **Tri-fold Leaflet**

Actual Size: 297mm x 210mm With bleed: 303mm x 216mm

#### Bleed Area

Anything in this area will be cut off. Extend artwork to avoid white edges when trimmed to size!

#### Trim Line

E Your finished product will be trimmed to this size!

#### Safe Area

For the best results, keep main content within this area!

#### --- Fold Line

1

Т

This dashed line is where the paper will be folded. Avoid placing text over this line for best print.

#### Please delete the guidelines before submitting your design to print.

97 mm

100 mm

1

1