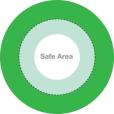

# Safe Area

Bleed Area:

105 mm x 105 mm

Trim Line:

95 mm x 95 mm

Safe Area:

89 mm x 89 mm