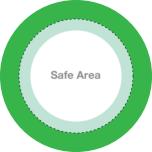

#### weprint

Trim Line:

Safe Area :

## weprint

5mm Bleed Area : 50 mm x 50 mm

3 mm

Trim Line

40 mm x 40 mm

Safe Area : 34 mm x 34 mm

5 mm

Bleed Area: 60 mm x 60 mm