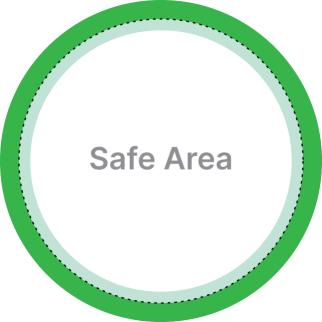

#### Stickers on Sheet

Actual Size: 60mm x 36 mm With bleed: 66mm x 42mm

rea in this area will be out off

Trim Line
Your finished product will be trimmed to this size!

Safe Area

#### weprint

Trim Line:

Safe Area :

# Safe Area

Bleed Area:

105 mm x 105 mm

Trim Line:

95 mm x 95 mm

Safe Area:

89 mm x 89 mm

Safe Area For the best results, keep r