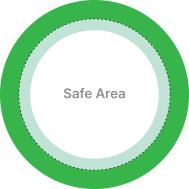

#### weprint

Trim Line:

Safe Area :

## weprint

5mm Bleed Area : 50 mm x 50 mm

3 mm

Trim Line

40 mm x 40 mm

Safe Area : 34 mm x 34 mm

5 mm

Bleed Area: 60 mm x 60 mm