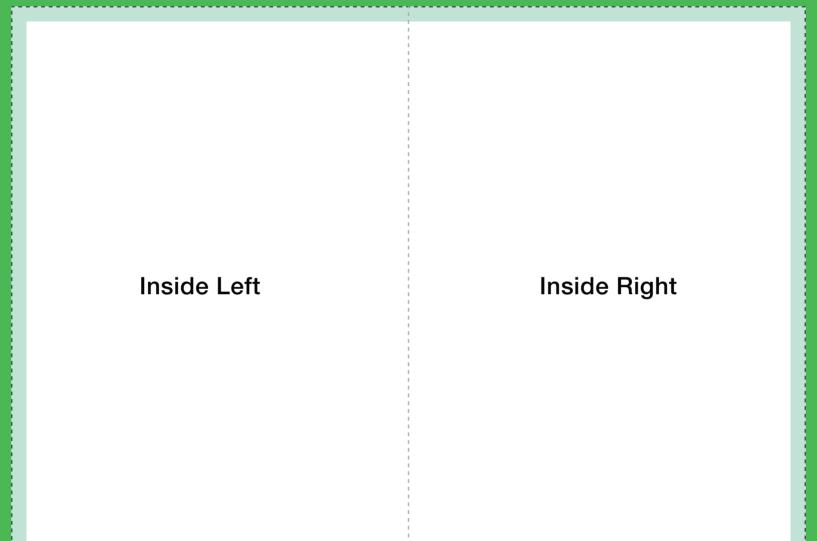

Safe Area

For the best results, keep main content within this area!

Fold Line

This dashed line is where the paper will be folded. Avoid placing text over this line for best print.

Please delete the guidelines before submitting your design to print.

## Inside left

## Inside right

Please delete the guidelines before submitting your design to print.